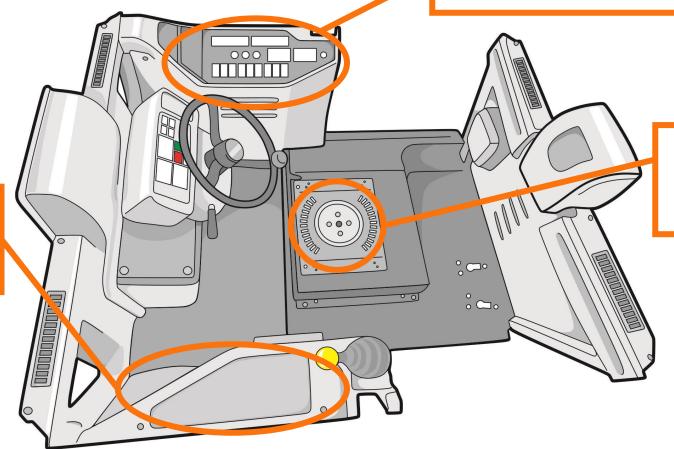

## **HUMAN-MACHINE INTERFACES**

**EXAMPLE SOLUTIONS** 

Keyboards, Resistive Touchscreens

Technical overlays and labels

Pressure Sensors for operational safety

#### **TOUCH INTERFACE SOLUTIONS**

- Membrane switches enable large area human-machine interfaces
- Doming and Braille
- Large area illumination / Backlightning

Produced to match customer specific requirements