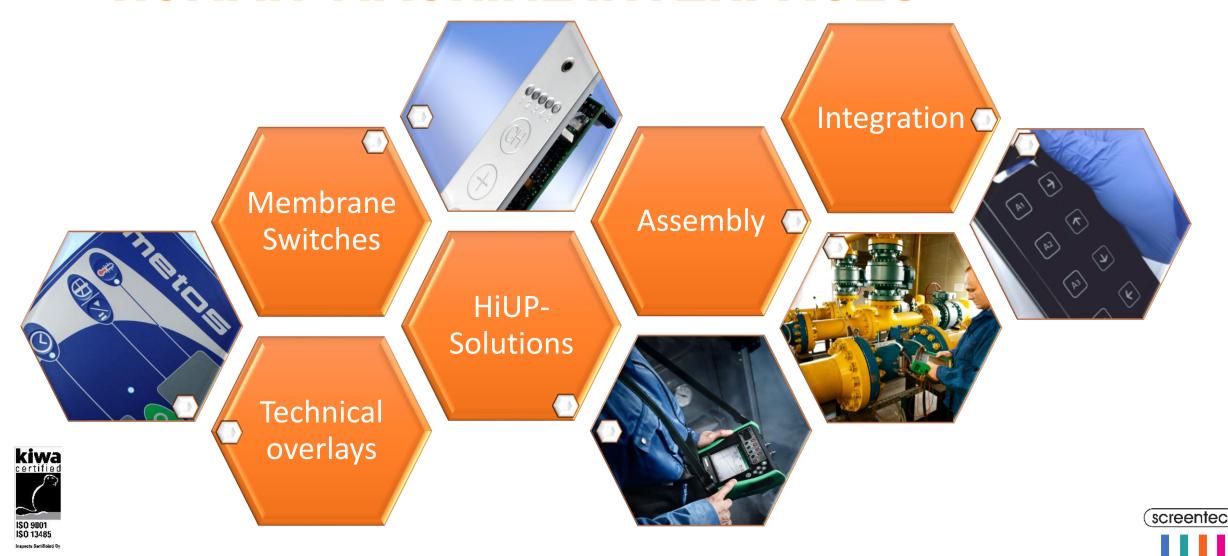

## **MAIN SERVICE AREAS**

## **HUMAN-MACHINE INTERFACES**

**EXAMPLE SOLUTIONS** 

Keyboards, Resistive Touchscreens

Technical overlays and labels

Pressure Sensors for operational safety

#### **TOUCH INTERFACE SOLUTIONS**

- Membrane switches enable large area human-machine interfaces
- Doming and Braille
- Large area illumination / Backlightning

Produced to match customer specific requirements