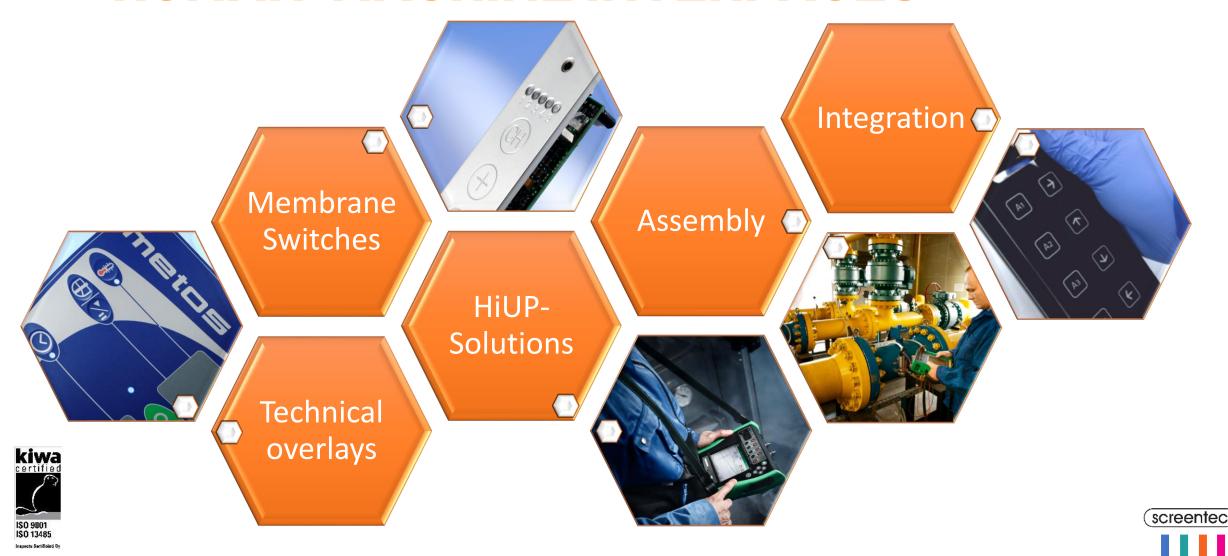

## **MAIN SERVICE AREAS**

## **HUMAN-MACHINE INTERFACES**

**EXAMPLE SOLUTIONS** 

Keyboards, Resistive Touchscreens

Technical overlays and labels

Pressure Sensors for operational safety

#### **TOUCH INTERFACE SOLUTIONS**

- Membrane switches enable large area human-machine interfaces
- Doming and Braille
- Large area illumination / Backlightning

Produced to match customer specific requirements

- EX, ESD, EMC...
- OCA

From prototype development to mass manufacturing